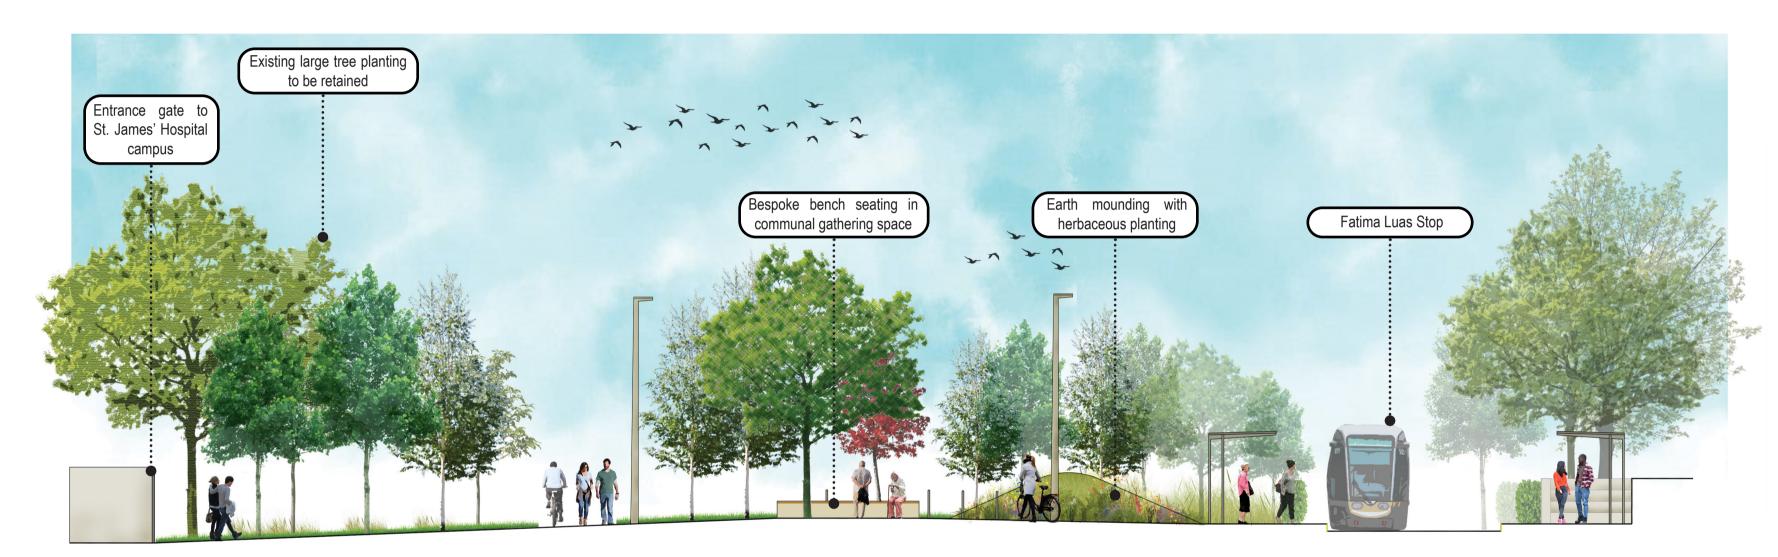

KEYPLAN

B-B Section B-B 240 Scale 1:100

Section C-C

This drawing is the copyright of áit urbanism + landscape. Unless otherwise stated all dimensions are in millimetres. Where dimensions are not given, drawings must not be scaled and the matter must be referred to the Landscape Architect. If the drawing includes conflicting details/dimensions the matter must be referred to the Landscape Architect. All dimensions must be checked on site. The Landscape Architect must be informed, by the Contractor, of any discrepencies before work proceeds.